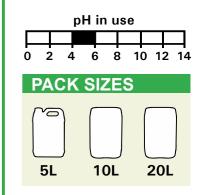

#### **DIRECTIONS**

Feed into the machine through the automatic dosing system if one is fitted. Otherwise, add to the rinse cycle at a dilution rate of 1 part RINSE AID to 900 parts rinse water.

#### **DILUTIONS**

| RINSE AID: WATER | 1:900 |
|------------------|-------|
|                  |       |