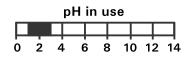

## **DILUTIONS**

| ATC : Water |             |            |
|-------------|-------------|------------|
| Heavy Soil  | Medium Soil | Light Soil |
| Undiluted   | 1 : 5       | 1 : 10     |

Code: WC1