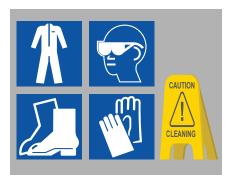

## PRODUCT USAGE GUIDE

• When using any chemicals always use the recommended PPE • Always read the labels to check best practise for handling •

Use correct PPE as indicated on the Safety Data Sheet. Position Safety Signs.