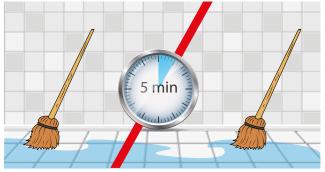

Dilute Blu Away 1:1 with water for severe odours or 1:20 with water for general use.

Mop dirty surfaces, working well into the soiling with a damp cloth, leave for 5 to 10 minutes, mop excess away and leave to air dry.

Remove safety signs.

Use correct PPE as indicated on the Safety Data Sheet. Position Safety Signs.

Dilute Blu
Away 1:1with
water for severe
odours or 1:20
with water for
general use.

Spray dirty surfaces, working well into the soiling with a damp cloth, leave for 5 to 10 minutes, wipe excess away and leave to air dry.