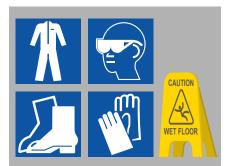

## PRODUCT USAGE GUIDE

• When using any chemicals always use the recommended PPE • Always read the labels to check best practise for handling •

Use correct PPE as indicated on the Safety Data Sheet. Position Safety Signs.

Remove safety signs.

Use correct PPE as indicated on the Safety Data Sheet. Position Safety Signs.

Dilute Blu
Away 1:1with
water for severe
odours or 1:20
with water for
general use.

Spray dirty surfaces, working well into the soiling with a damp cloth, leave for 5 to 10 minutes, wipe excess away and leave to air dry.