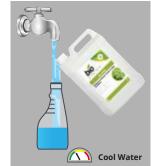

Dilute Blu Away 1:1 with water for severe odours or 1:20 with water for general use.

Mop dirty surfaces, working well into the soiling with a damp cloth, leave for 5 to 10 minutes, mop excess away and leave to air dry.

Remove safety signs.

Use correct PPE as indicated on the Safety Data Sheet. Position Safety Signs.

Dilute Blu
Away 1:1with
water for severe
odours or 1:20
with water for
general use.

Spray dirty surfaces, working well into the soiling with a damp cloth, leave for 5 to 10 minutes, wipe excess away and leave to air dry.