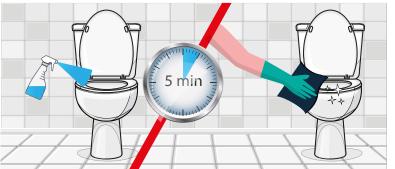

Dilute Blu Away 1:1 with water for severe odours or 1:20 with water for general use.

Mop dirty surfaces, working well into the soiling with a damp cloth, leave for 5 to 10 minutes, mop excess away and leave to air dry.

Remove safety signs.

Use correct PPE as indicated on the Safety Data Sheet. Position Safety Signs.

Dilute Blu
Away 1:1with
water for severe
odours or 1:20
with water for
general use.

Spray dirty surfaces, working well into the soiling with a damp cloth, leave for 5 to 10 minutes, wipe excess away and leave to air dry.