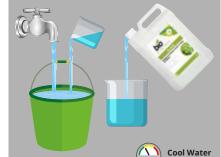

Dilute Blu Away 1:1 with water for severe odours or 1:20 with water for general use.

Mop dirty surfaces, working well into the soiling with a damp cloth, leave for 5 to 10 minutes, mop excess away and leave to air dry.

Remove safety signs.

Use correct PPE as indicated on the Safety Data Sheet. Position Safety Signs.

Dilute Blu
Away 1:1with
water for severe
odours or 1:20
with water for
general use.

Spray dirty surfaces, working well into the soiling with a damp cloth, leave for 5 to 10 minutes, wipe excess away and leave to air dry.