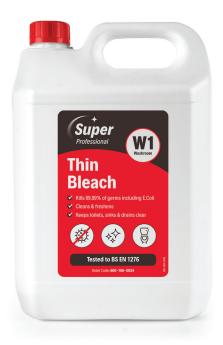

## Thin Bleach

Super Thin Bleach is perfect for removing stains, cleaning and disinfecting lavatories, urinals and drains. Can be diluted for general disinfection.

- Kills 99.99% of germs including E.Coli
- Cleans & freshens
- Keeps toilets, sinks & drains clear